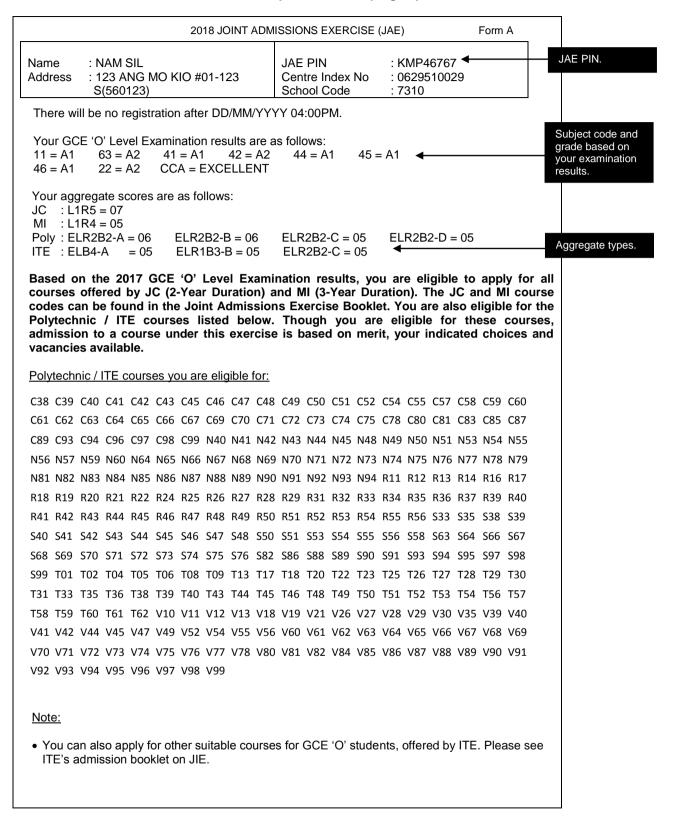

sfer to Tampines Meridian Junior College will need to meet the College's course cut-off points in 2019. Considerations will be subject to availability of vacancies.

Those who wish to appeal are required to come **personally** to meet the TMJC Admissions Committee at **TMJC Library** and bring along certified true photocopies of the following documents:

- Form A (refer to Annex 1)
- Verification slips for choice of JCs/Polys (refer to Annex 2)
- 'O' level results slip
- Sec 1 to 4 academic result slips for Mid-year & Final year Exams
- CCA records
- Testimonials
- Any other relevant supporting documents

Please note that only successful applicants will be notified otherwise the appeal for admission is considered unsuccessful.

## 3 Sample Form A

Screen Shot 1: Sample of Form A (Page 1)



## 1.5 Verification Slip (VS) Page

- 1.5.1 The Verification Slip Page (refer to Screen Shot 5) should appear next.
- 1.5.2 The application is considered successfully submitted only when the Verification Slip Page appears. You should print and retain a copy of the Verification Slip as proof of your course application.
- 1.5.3 If the **Verification Slip Page** does not appear after a prolonged period, you should logout and login again. If you are unable to receive the **Verification Slip** after repeated attempts, you should call MOE-CSC at 6872-2220 for assistance.

## Screen Shot 5 : Verification Slip Page

| ersonal Particulars                                           | 2. 🗸 Course Registration                                                       | 👌 3. 🗸 Verify Information 🔷